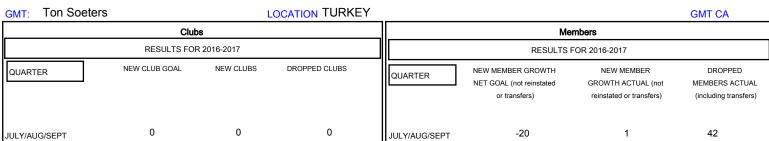

OCT/NOV/DEC

JAN/FEB/MAR

APR/MAY/JUNE

2

0

0

0

0

0

## MONTHLY MEMBERSHIP PROGRESS REPORT

District 118 E

Results as of: 3/31/2017

40

4

0

OCT/NOV/DEC

JAN/FEB/MAR

APR/MAY/JUNE

90

30

-15

10

25

0

2

0

0

| DROPPED CLUBS: 2  DROPPED MEMBERS |         | 16 CLUBS OF 40 ADDED 1 OR MORE<br>NEW MEMBERS | GENDER DISTRIE  MALE  FEMALE    | 381 (49.61%)<br>387 (50.39%) |     |
|-----------------------------------|---------|-----------------------------------------------|---------------------------------|------------------------------|-----|
| DECEASED                          | 0       | CLICK HERE FOR CUMULATIVE  MEMBERSHIP DATA    | TOTAL FAMILY UNIT MEMBERS       |                              | 117 |
| CLUB CANCELLED OTHER              | 5<br>81 |                                               | FAMILY MEMBERS PAYING HALF DUES |                              | 63  |
| TOTAL                             | 86      |                                               | 5020                            |                              |     |