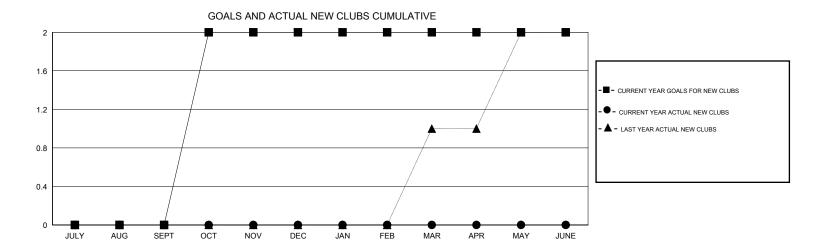

OCT/NOV/DEC

JAN/FEB/MAR

APR/MAY/JUNE

2

0

0

0

0

0

## MONTHLY MEMBERSHIP PROGRESS REPORT

District 118 E

Results as of: 3/31/2017

40

4

0

OCT/NOV/DEC

JAN/FEB/MAR

APR/MAY/JUNE

90

30

-15

10

25

0

2

0

0

| DROPPED CLUBS: 2  DROPPED MEMBERS |         | 16 CLUBS OF 40 ADDED 1 OR MORE<br>NEW MEMBERS | GENDER DISTRIE  MALE  FEMALE    | 381 (49.61%)<br>387 (50.39%) |     |
|-----------------------------------|---------|-----------------------------------------------|---------------------------------|------------------------------|-----|
| DECEASED                          | 0       | CLICK HERE FOR CUMULATIVE  MEMBERSHIP DATA    | TOTAL FAMILY UNIT MEMBERS       |                              | 117 |
| CLUB CANCELLED OTHER              | 5<br>81 |                                               | FAMILY MEMBERS PAYING HALF DUES |                              | 63  |
| TOTAL                             | 86      |                                               | 5020                            |                              |     |