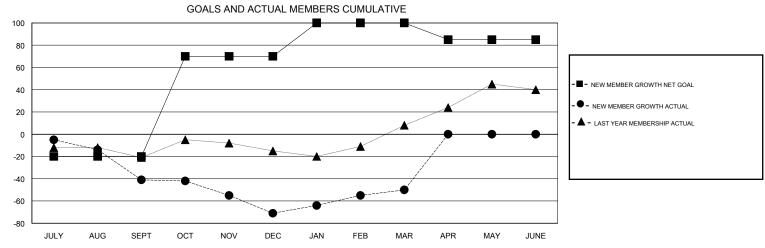

OCT/NOV/DEC

JAN/FEB/MAR

APR/MAY/JUNE

2

0

0

0

0

0

## MONTHLY MEMBERSHIP PROGRESS REPORT

District 118 E

Results as of: 3/31/2017

40

4

0

OCT/NOV/DEC

JAN/FEB/MAR

APR/MAY/JUNE

90

30

-15

10

25

0

2

0

0

| DROPPED CLUBS: 2  DROPPED MEMBERS |         | 16 CLUBS OF 40 ADDED 1 OR MORE<br>NEW MEMBERS | GENDER DISTRIE  MALE  FEMALE    | 381 (49.61%)<br>387 (50.39%) |     |
|-----------------------------------|---------|-----------------------------------------------|---------------------------------|------------------------------|-----|
| DECEASED                          | 0       | CLICK HERE FOR CUMULATIVE  MEMBERSHIP DATA    | TOTAL FAMILY UNIT MEMBERS       |                              | 117 |
| CLUB CANCELLED OTHER              | 5<br>81 |                                               | FAMILY MEMBERS PAYING HALF DUES |                              | 63  |
| TOTAL                             | 86      |                                               | 5020                            |                              |     |